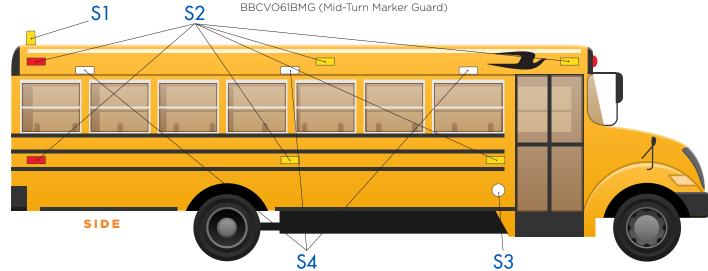

#### SIDE

#### S1. LED Beacons Charlotte Series

BB10071825-A (6"x3" White/White)

BB10071826-A (6"x3" Amber/Amber)

#### S2. Marker Lights

BB10040570 (Red, Reflective) BB10064199 (6" Oval Mid-Turn Marker — Red)

BB10064200 (6" Oval Mid-Turn Marker — Amber)

BB10044492 (120 Series Marker – Red)

BB10044493 (120 Series Marker – Amber)

## S3. Side Auxiliary Light

BB10063578-A (4" Auxiliary Light — White)

### S4. Side Boarding Light

BB10075317-A

(7.2" Rectangular Boarding Light — White)