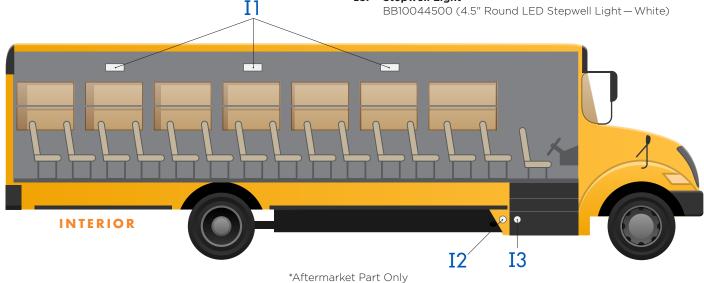

#### INTERIOR

**Interior Dome Lights** 

BB10078793-A (2.8"x 6.7" Rectangular Dome Light — White)

# **Curb/Entry Light**

BB10071817-A (4" Oval Curb Entry Light)

#### I3. **Stepwell Light**