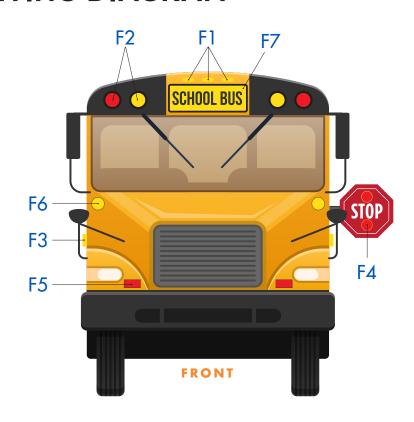

#### FRONT

## F1. Clearance Marker Lights BB10044493 (Amber)

# F2. Warning Lights

BB10063563-A (New 7" Round 2-Wire Red) BB10063564-A (New 7" Round 2-Wire Amber) BB10062923 (Gen3 7" Round 2-Wire Red) BB10062924 (Gen3 7" Round 2-Wire Amber)

#### F3. Marker Lights

BB10064200 (6" Oval Mid-Turn Marker – Amber)

# **F4.** Bus Stop Arm Retrofit LED Lighting Kit ECVR12SAK (Four Light Kit—Red)\*

### F5. Supplemental Warning Light Kit

110WA0007-B (Red/White LED Kit)\* 110WA0008-B (Red/Red LED Kit)\* 110WA0009-B (White/White LED Kit)\*

# **F6.** Signal Lights (Amber Park/Turn) BB10063567-A (New 7" 3-Wire — Amber)

School Bus Destination Sign
BB10080551-A (Lighted, RetroReflective)