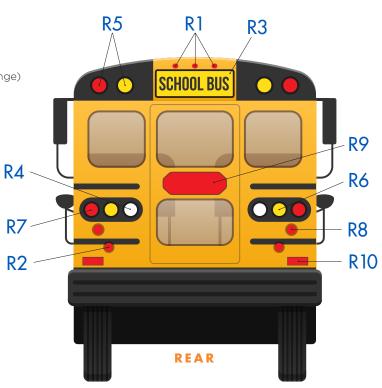

#### REAR

#### R1. Clearance Marker Lights BB10044492 (Red)

#### R2. License Plate Lights

ECVLPBLED (Compact License Plate Light)\* ECVR41STTELP-FA (Combo 4" Stop/Turn/Tail/ License Plate Light)\*

# **R3.** School Bus Destination Sign

BB10080551-A (Lighted, RetroReflective)

#### R4. Backup Lights

BB10063565-A (New 7" Round Reverse Light)
BB10062925 (Gen3 7" Round Reverse Light)
BB10063576-A (New 4" Round Reverse Light with Flange)

#### **R5.** Warning Lights

BB10063563-A (New 7" Round 2-Wire Red) BB10063564-A (New 7" Round 2-Wire Amber) BB10062923 (Gen3 7" Round 2-Wire Red) BB10062924 (Gen3 7" Round 2-Wire Amber)

#### **R6.** Signal Lights (Amber)

BB10063570-A (New 7" Round Amber)
BB10062929 (Gen3 7" Round Amber)
BB10063566-A (New 7" Round Amber with Arrow)
BB10062926 (Gen3 7" Round Amber with Arrow)

#### R7. Signal Lights (Red)

BB10063568-A (New 7" Round Red Stop/Turn/Tail) BB10062928 (Gen3 7" Round Red Stop/Turn/Tail)

#### R8. Signal Lights (Red)

BB10063575-A (New 4" Round Red Stop/Turn/Tail with Flange)

# R9. Rear Driver Alert Sign

BB10071823-A

# R10. Supplemental Warning Light Kit

110WA0007-B (Red/White LED Kit)\*
110WA0008-B (Red/Red LED Kit)\*
110WA0009-B (White/White LED Kit)\*